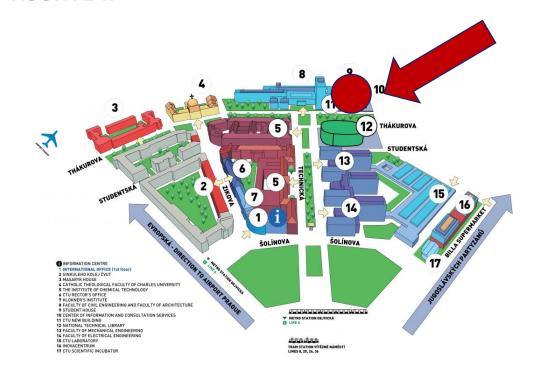

#### **CAMPUS DEJVICE**

### FEL - FACULTY OF ELECTRICAL ENGINEERING

Tuesday, 13 February, 9:00

Technická 2 T2:C3-340, Olya

# FS - FACULTY OF MECHANICAL ENGINEERING

Monday, 12 February, 9:00

Technická 4 Room C2-136