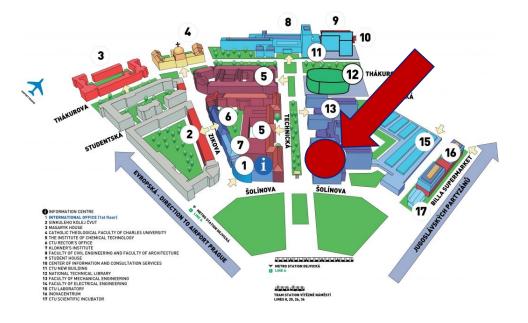

# **REGISTRATIONS AT FACULTIES**







## FSV - FACULTY OF CIVIL ENGINEERING



On-line

Check your e-mail inboxes for information









## FIT - FACULTY OF INFORMATION TECHNOLOGY



### On-line

Check your e-mail inboxes for information









### MIAS - MASARYK INSTITUTE OF ADVANCED STUDIES



Tuesday, 13 February, 10:00

Kolejní 2637, MIAS Room 103 (Ground floor)

#### **CAMPUS DEJVICE**









### FA - FACULTY OF ARCHITECTURE



### Tuesday, 13 February, 9:30

Thákurova 9, Faculty of Architecture Room 147









### FEL - FACULTY OF ELECTRICAL ENGINEERING



Tuesday, 13 February, 9:00

Technická 2 T2:C3-340, Olya









# FS - FACULTY OF MECHANICAL ENGINEERING



Monday, 12 February, 9:00

Technická 4 Room C2-136









### FJFI - FACULTY OF NUCLEAR SCIENCES



Wednesday, 14 February, 9:30 (be there at 9:20) Trojanova 339/13, Praha 2









### FD - FACULTY OF TRANSPORTATION SCIENCES



Tuesday, 13 February 9:00

Konviktská 20 room 205









### FBMI - FACULTY OF BIOMEDICAL ENGINEERING



Wednesday, 14 February, 9:00

KOKOS Campus – nám. Sítná 3105, Kladno KL:B-435 (4th floor)