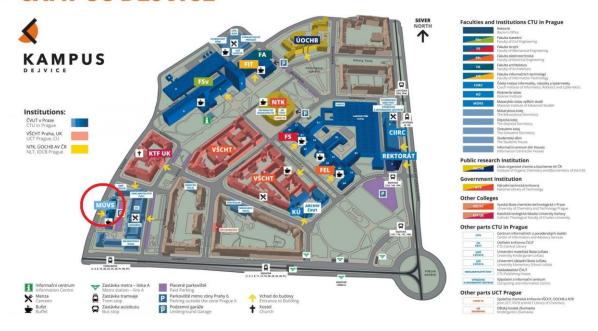

# **REGISTRATIONS AT FACULTIES**







## FSV - FACULTY OF CIVIL ENGINEERING



On-line

Check your e-mail inboxes for information









## FIT - FACULTY OF INFORMATION TECHNOLOGY



### On-line

Check your e-mail inboxes for information









### MIAS - MASARYK INSTITUTE OF ADVANCED STUDIES



Tuesday, 13 February, 10:00

Kolejní 2637, MIAS Room 103 (Ground floor)

#### **CAMPUS DEJVICE**









### FA - FACULTY OF ARCHITECTURE



### Tuesday, 13 February, 9:30

Thákurova 9, Faculty of Architecture Room 147









### FEL - FACULTY OF ELECTRICAL ENGINEERING



Tuesday, 13 February, 9:00

Technická 2 T2:C3-340, Olya









# FS - FACULTY OF MECHANICAL ENGINEERING



Monday, 12 February, 9:00

Technická 4 Room C2-136









### FJFI - FACULTY OF NUCLEAR SCIENCES



Wednesday, 14 February, 9:30 (be there at 9:20) Trojanova 339/13, Praha 2









### FD - FACULTY OF TRANSPORTATION SCIENCES



Tuesday, 13 February 9:00

Konviktská 20 room 205









### FBMI - FACULTY OF BIOMEDICAL ENGINEERING



Wednesday, 14 February, 9:00

KOKOS Campus – nám. Sítná 3105, Kladno KL:B-435 (4th floor)