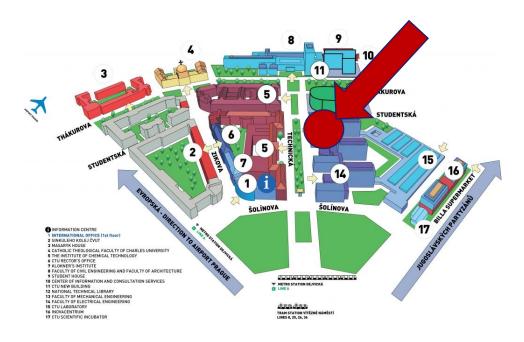

#### **CAMPUS DEJVICE**

### FA - FACULTY OF ARCHITECTURE

### Tuesday, 13 February, 9:30

Thákurova 9, Faculty of Architecture Room 147

### FEL - FACULTY OF ELECTRICAL ENGINEERING

Tuesday, 13 February, 9:00

Technická 2 T2:C3-340, Olya

# FS - FACULTY OF MECHANICAL ENGINEERING

Monday, 12 February, 9:00

Technická 4 Room C2-136