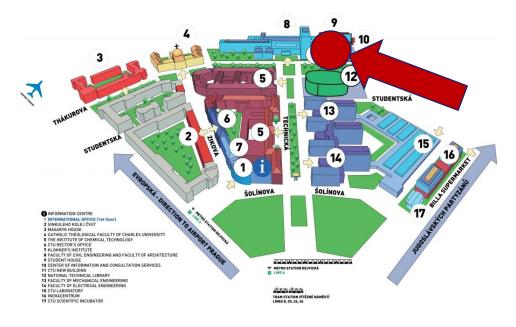

# **REGISTRATIONS AT FACULTIES**







## FSV - FACULTY OF CIVIL ENGINEERING



On-line

Check your e-mail inboxes for information









## FIT - FACULTY OF INFORMATION TECHNOLOGY



### On-line

Check your e-mail inboxes for information









### MIAS - MASARYK INSTITUTE OF ADVANCED STUDIES



Tuesday, 13 February, 10:00

Kolejní 2637, MIAS Room 103 (Ground floor)

#### **CAMPUS DEJVICE**









### FA - FACULTY OF ARCHITECTURE



### Tuesday, 13 February, 9:30

Thákurova 9, Faculty of Architecture Room 147









### FEL - FACULTY OF ELECTRICAL ENGINEERING



Tuesday, 13 February, 9:00

Technická 2 T2:C3-340, Olya









# FS - FACULTY OF MECHANICAL ENGINEERING



Monday, 12 February, 9:00

Technická 4 Room C2-136









### FJFI - FACULTY OF NUCLEAR SCIENCES



Wednesday, 14 February, 9:30 (be there at 9:20) Trojanova 339/13, Praha 2









### FD - FACULTY OF TRANSPORTATION SCIENCES



Tuesday, 13 February 9:00

Konviktská 20 room 205









### FBMI - FACULTY OF BIOMEDICAL ENGINEERING



Wednesday, 14 Februa